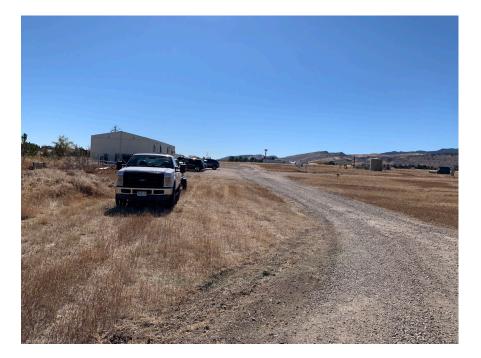

9. Once past the fencing on the right, turn right to follow the fence line.

10. Follow the road through the gate and into the METEC facility.

11. Pass through the gate to enter the METEC site. Park either in front of the Trailer or off to the South Side of the trailer on the grassy area.