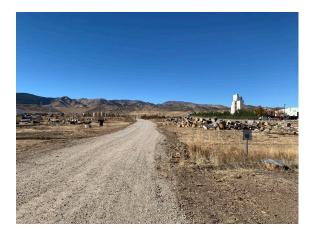

## NOTE THE POSTED SPEED LIMIT OF **10** MPH ANY VISITORS NOT ADHERING TO SAFE DRIVING THROUGH THE FACTORY AREA WILL NOT BE PERMITTED AT THE METEC SITE \*\*\*

\*\*\*

- 6. After turning onto Vine Ave, continue West for about 0.25 mile
- 7. The Poudre Fire Authority will be directly ahead and there is a green sign with white lettering to direct you to METEC on the left
- 8. Please maintain a safe speed of 10 mph as you approach the buildings