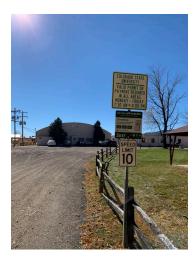

## NOTE THE POSTED SPEED LIMIT OF **10** MPH ANY VISITORS NOT ADHERING TO SAFE DRIVING THROUGH THE FACTORY AREA WILL NOT BE PERMITTED AT THE METEC SITE \*\*\*

\*\*\*

- 6. After turning onto Vine Ave, continue West for about 0.25 mile
- 7. The Poudre Fire Authority will be directly ahead and there is a green sign with white lettering to direct you to METEC on the left
- 8. Please maintain a safe speed of 10 mph as you approach the buildings

NOTE THE POSTED SPEED LIMIT OF 10 MPH ANY VISITORS NOT ADHERING TO SAFE DRIVING THROUGH THE FACTORY AREA WILL NOT BE PERMITTED AT THE METEC SITE

\*\*\*