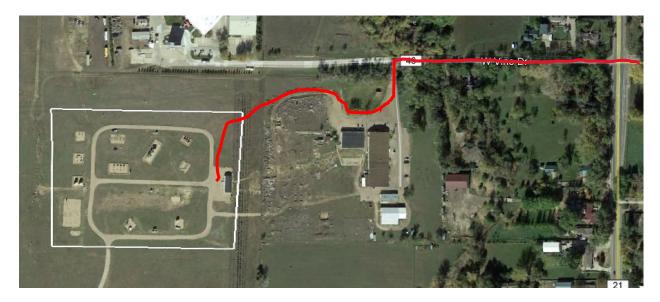

From Overland/Vine Intersection to METEC Site

9. Once past the fencing on the right, turn right to follow the fence line.

10. Follow the road through the gate and into the METEC facility.

11. Pass through the gate to enter the METEC site. Park either in front of the Trailer or off to the South Side of the trailer on the grassy area.