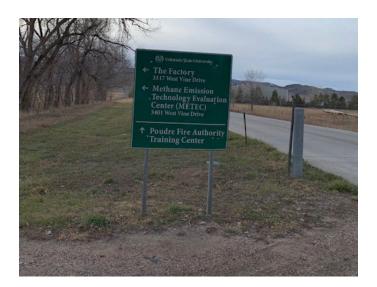

## NOTE THE POSTED SPEED LIMIT OF **10** MPH ANY VISITORS NOT ADHERING TO SAFE DRIVING THROUGH THE FACTORY AREA WILL NOT BE PERMITTED AT THE METEC SITE \*\*\*

\*\*\*

- 6. After turning onto Vine Ave, continue West for about 0.25 mile
- 7. The Poudre Fire Authority will be directly ahead and there is a green sign with white lettering to direct you to METEC on the left
- 8. Please maintain a safe speed of 10 mph as you approach the buildings